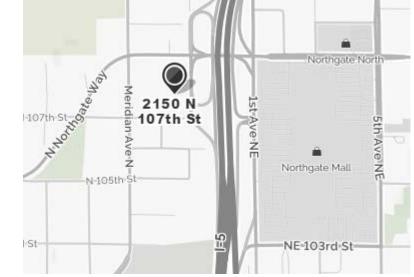

## DRIVING DIRECTIONS TO NORTHWEST ELDER LAW GROUP 2150 N. 107<sup>th</sup> Street, Suite 501 Seattle, WA 98133 (206) 937-6102

We are located on the opposite side of the freeway from Northgate Mall. Our building is called NORTHWAY SQUARE EAST. Two buildings share the parking area. Ours is the 5-story white and beige building closest to the freeway. You'll see a sign for "Northwest Kidney Centers" on the front window. There is ample parking in the lot, but you are welcome to use our designated parking spaces if you prefer. Our designated parking spaces are the two spaces to the left of the main entrance. The main entrance is on the south side of the building. Our office is on the 5<sup>th</sup> Floor.

## **Directions heading North on I-5**

- Take Exit 173 to Northgate. At exit, stay in left hand lane and turn left (north), on 1<sup>st</sup> Avenue NE, passing Northgate Mall on your right, following signs for North Seattle College.
- At NE Northgate Way, turn left (west).
- After crossing under I-5 and passing McDonald's, enter left turn lane to turn left (south) on Meridian Ave. N.
- Turn left (east) on N. 107th Street.
- Take first left into parking lot.

## **Directions heading South on I-5**

- Take Exit 173 to Northgate and stay to the right for Westbound, following signs for North Seattle College.
- At the light, go straight through intersection, crossing NE Northgate way and passing McDonald's on your right.
- At stop sign, turn right (west) onto N. 107th Street.
- Take first right into parking lot.